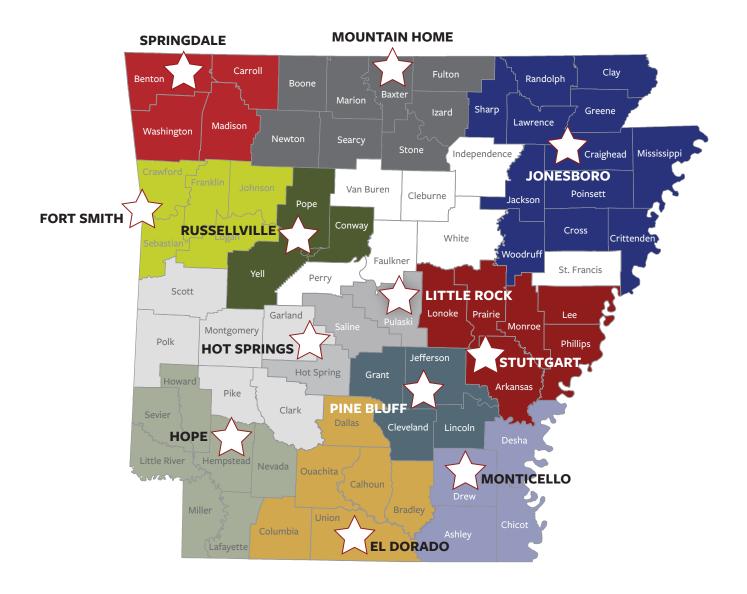

## 2025 DATES AND LOCATIONS

## **NORTHEAST ARKANSAS**

JONESBORO – FEBRUARY 27

## **NORTH CENTRAL ARKANSAS**

ARKANSAS STATE UNIVERSITY MOUNTAIN HOME, MOUNTAIN HOME — MARCH 4

## **SOUTHEAST ARKANSAS**

SOUTHEAST ARKANSAS EDUCATION COOPERATIVE, MONTICELLO - MARCH 6

## **ARKANSAS RIVER VALLEY**

PEAK INNOVATION CENTER, FORT SMITH - MARCH II

## NORTHWEST ARKANSAS

SPRINGDALE CONVENTION CENTER, SPRINGDALE - MARCH 13

### RIVER VALLEY EAST

CYCLONE ARENA, RUSSELLVILLE HIGH SCHOOL, RUSSELLVILLE - MARCH 18 - 19

## ARKANSAS GRAND PRAIRIE

GRAND PRAIRIE CENTER, STUTTGART - APRIL I

### **ARKANSAS DELTA**

PINE BLUFF CONVENTION CENTER, PINE BLUFF — APRIL 3

## **SOUTHWEST ARKANSAS**

UNIVERSITY OF ARKANSAS HOPE/TEXARKANA, HOPE - APRIL 8

## **CENTRAL ARKANSAS**

ARKANSAS VIRTUAL ACADEMY, LITTLE ROCK - APRIL 10

## **GOLDEN TRIANGLE**

EL DORADO CONFERENCE CENTER, EL DORADO — APRIL 29

# **2025 DRAFT DAY SERIES MAP**

Arkansas Delta

Northeast Arkansas

Arkansas Grand Prairie

Northwest Arkansas

Golden Triangle

River Valley East

Central Arkansas

North Central

Southeast Arkansas

Southwest Arkansas

Hot Springs, Arkansas\*

\*Draft Day Hot Springs led by the Greater Hot Springs Chamber of Commerce and its partners.