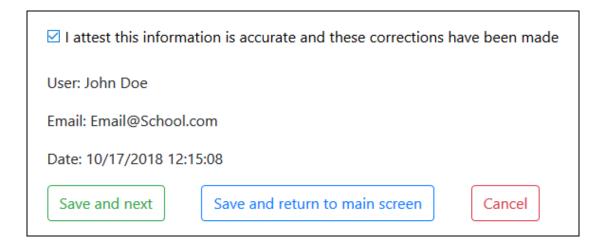

After all relevant information is entered, you must **Check** the box to confirm that the information is accurate. You can save this information & go to the next record, save this information & return to the main duplicate enrollment audit screen or cancel all changes.