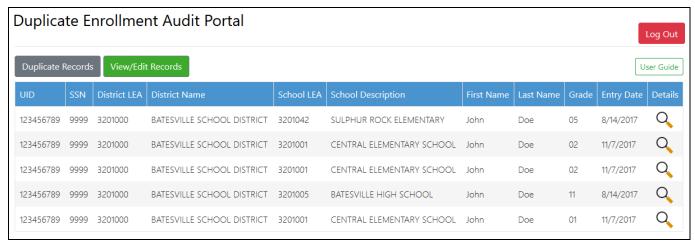

## **After login**

The DEAP homepage will display a list of all students currently enrolled in your district who appear to be enrolled at more than 1 school district. The State ID, last four digits of SSN, District, School LEA, School Description, Student Name and Grade will display.

Note: All data used in this tutorial is a sample data.

The data in the table can be sorted by **Clicking** the column header. (A-Z & Z-A)

#### **Audit**

To audit the information, click the "Details" icon of the student record.

| UID       | SSN  | District LEA | District Name              | School LEA | School Description      | First Name | Last Name | Grade | Entry Date | Details |
|-----------|------|--------------|----------------------------|------------|-------------------------|------------|-----------|-------|------------|---------|
| 123456789 | 9999 | 3201000      | BATESVILLE SCHOOL DISTRICT | 3201042    | SULPHUR ROCK ELEMENTARY | John       | Doe       | 05    | 8/14/2017  | Q       |