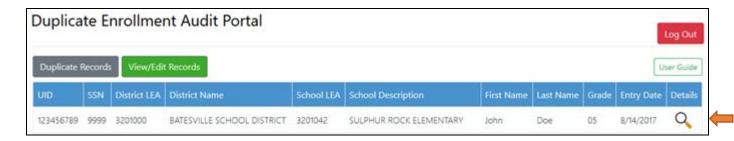

## **After login**

The DEAP homepage will display a list of all students currently enrolled in your district who appear to be enrolled at more than 1 school district. The State ID, last four digits of SSN, District, School LEA, School Description, Student Name and Grade will display.

#### **Audit**

To audit the information, click the "Details" icon of the student record.

| UID       | SSN  | District LEA | District Name              | School LEA | School Description      | First Name | Last Name | Grade | Entry Date | Details |
|-----------|------|--------------|----------------------------|------------|-------------------------|------------|-----------|-------|------------|---------|
| 123456789 | 9999 | 3201000      | BATESVILLE SCHOOL DISTRICT | 3201042    | SULPHUR ROCK ELEMENTARY | John       | Doe       | 05    | 8/14/2017  | Q       |